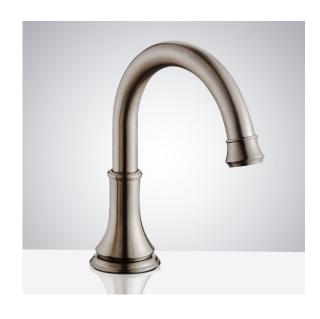

## FONTANA COMMERCIAL AUTOMATIC BRUSHED NICKEL SENSOR FAUCET SPECIFICATIONS

## FEATURES

Commercial Grade Faucet, ADA Compliant, Cast Brass Spout, Quick Connect Fittings, Integrated Water Shut-off, Hygienic Line Flush, Water Usage and Battery Strength Reporting, Self-adapting Sensor