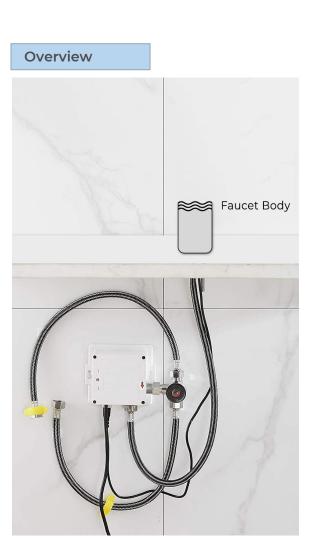

## Specs

Power: DC:6V(4AA alkaline battery) AC:220V-240V; 50/60HZ Water Consumption: 0.05Mpa-0.6Mpa Detection Zone: 16-32 cm or adjustable Motor valve lifespan: up to 500000 flushes Battery lifespan: 100000 cycles Static Power Consumption: 0.36mw Working Power consumption: 0.5mw Inductive Opening Time: < 1 second Inductive Closing Time: < 2 second Dia.of inlet / outlet pipe: G1/2" Flux: ≥0.07L/S Power Supply: Box Transformer (BOX) Temperature Mixer: Below Deck Manual Mixing Valve (BDM) Factory Default Timeout: 30s Factory Default GPC: 0.75 Working pressure: 0.05 - 1.6 Mpa Water flow: 1.2GPM (4.54 L/Min) @ 60PSI